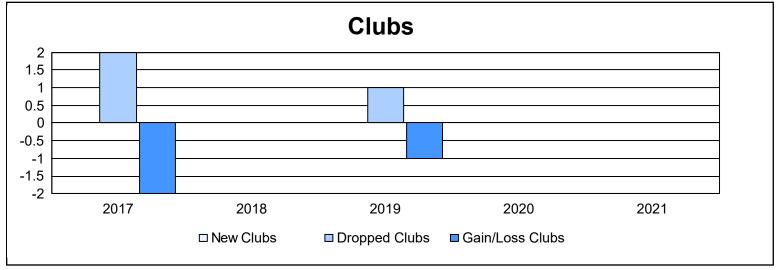

District 332 B As of June 2021 Cumulative

| Year      | New<br>Clubs | Dropped<br>Clubs | Gain/<br>Loss<br>Clubs | New<br>Members | Charter<br>Members | Reinstate<br>Members | Transfer<br>Members | Total<br>Member<br>Added | Total<br>Members<br>Dropped | Gain/<br>Loss<br>Members |
|-----------|--------------|------------------|------------------------|----------------|--------------------|----------------------|---------------------|--------------------------|-----------------------------|--------------------------|
| 2016-2017 | 0            | 2                | -2                     | 158            | 0                  | 6                    | 2                   | 166                      | 254                         | -88                      |
| 2017-2018 | 0            | 0                | 0                      | 165            | 0                  | 2                    | 2                   | 169                      | 214                         | -45                      |
| 2018-2019 | 0            | 1                | -1                     | 101            | 0                  | 3                    | 1                   | 105                      | 194                         | -89                      |
| 2019-2020 | 0            | 0                | 0                      | 105            | 0                  | 2                    | 9                   | 116                      | 218                         | -102                     |
| 2020-2021 | 0            | 0                | 0                      | 62             | 0                  | 2                    | 0                   | 64                       | 174                         | -110                     |
| Average   | 0            | 1                | -1                     | 118            | 0                  | 3                    | 3                   | 124                      | 211                         | -87                      |